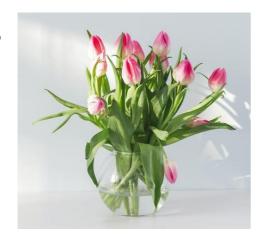

# Name the flower

## Name the flowers in the images below:

1.

2.

3.

4.

Page 4. Name the Flower

Page 5. Wordsearch

- 1. Tulip
- 2. Poppy
- 3. Daffodil
- 4. Sunflower

| D | Α | -1 | S      | Υ | S | D | S | U | Υ | L | Α | В | N | В |
|---|---|----|--------|---|---|---|---|---|---|---|---|---|---|---|
| S | Е | F  | Ш      | W | Е | S | J | W | Е | Α | F | G | Q | L |
| S | Α | В  | ш      | S | S | M | Z | G | J | M | Α | S | D | 0 |
| 0 | S | Α  | G      | Е | Ξ | S | Υ | Ξ | J | В | S | Α | _ | S |
| M | T | Н  | _      | כ | Z | Α | D | В | Ν | S | Е | R | S | S |
| L | Е | Н  | Н      | F | ш | 0 | W | Е | R | S | Н | _ | Υ | 0 |
| P | R | Α  | $\Box$ | _ | Р | R | Н | J | J | M | Ι | L | R | M |
| Ε | Е | В  | כ      | ۲ | H | Е | R | щ | ш | Y | ٦ | Р | Α | Υ |
| R | R | Α  | В      | Т | _ | Υ | J | כ | M |   | M | Α | В | U |
| Т | _ | Α  | D      | F | Е | D | כ | U | K | ш | - | N | G | S |
| Υ | В | S  | S      | 0 | M | Υ | J | D | Е | Ε | Α | G | Α | D |
| Α | P | R  | -      | ш | F | L | 0 | S | W | Е | F | Ν | _ | L |
| Α | F | G  | Н      | J | K | Т | R | N | Е | S | Т | Е | Т | Υ |