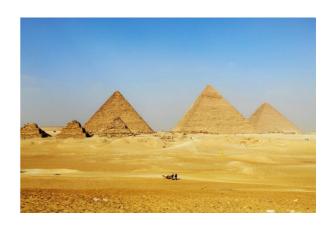

### Name the Landmark

Name the famous landmarks in the images below. You could also add the Country they are found in.

1.

2.

3.

4.

Page 8. Crossword

Page 9. Name the landmark

- 1. Leaning Tower of Pisa
- 2. The Great Pyramid of Giza
- 3. Great Wall of China
- 4. Taj Mahal