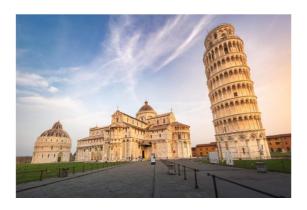

### Name the Landmark

Name the famous landmarks in the images below. You could also add the Country they are found in.

1.

2.

3.

4.

Page 8. Crossword

Page 9. Name the landmark

- 1. Leaning Tower of Pisa
- 2. The Great Pyramid of Giza
- 3. Great Wall of China
- 4. Taj Mahal