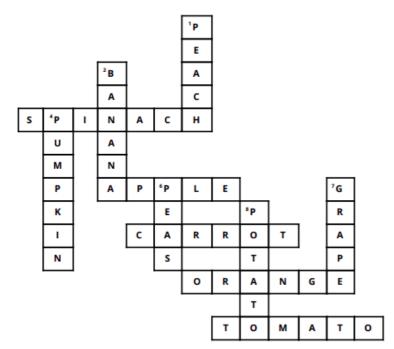

## Crossword

#### Across

- 3. Popeye enjoyed this
- (7)
- 5. Eve ate one of these
- (5
- 9. Vegetable said to be good for the eyesight
- 16
- 10. It is filled with Vitamin C
- (6
- 11. The main ingredient in Ketchup
- (6)

### Down

- 1. A fruit that rhymes with beach
- (5)
- 2. Yellow fruit
- (6)
- 4. Carved at Halloween
- (7)
- 6. You might eat these mushy
- (4)
- 7. Wine is made from this fruit
- (5)
- 8. Vegetable can be mashed or roasted
- (6

Page 8. Crossword

Page 9. Name the landmark

- 1. Leaning Tower of Pisa
- 2. The Great Pyramid of Giza
- 3. Great Wall of China
- 4. Taj Mahal