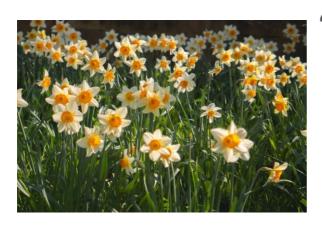

# Name the flower

## Name the flowers in the images below:

1.

2.

3.

4.

Page 4. Name the Flower

Page 5. Wordsearch

- 1. Tulip
- 2. Poppy
- 3. Daffodil
- 4. Sunflower

| D | Α | -1 | S      | Υ | S | D | S | U | Υ | L | Α | В | N | В |
|---|---|----|--------|---|---|---|---|---|---|---|---|---|---|---|
| S | Е | F  | Ш      | W | Е | S | J | W | Е | Α | F | G | Q | L |
| S | Α | В  | ш      | S | S | M | Z | G | J | M | Α | S | D | 0 |
| 0 | S | Α  | G      | Е | Ξ | S | Υ | Ξ | J | В | S | Α | _ | S |
| M | T | Н  | _      | כ | Z | Α | D | В | Ν | S | Е | R | S | S |
| L | Е | Н  | Н      | F | ш | 0 | W | Е | R | S | Н | _ | Υ | 0 |
| P | R | Α  | $\Box$ | _ | Р | R | Н | J | J | M | Ι | L | R | M |
| Ε | Е | В  | כ      | ۲ | H | Е | R | щ | ш | Y | ٦ | Р | Α | Υ |
| R | R | Α  | В      | Т | _ | Υ | J | כ | M |   | M | Α | В | U |
| Т | _ | Α  | D      | F | Е | D | כ | U | K | ш | - | N | G | S |
| Υ | В | S  | S      | 0 | M | Υ | J | D | Е | Ε | Α | G | Α | D |
| Α | P | R  | -      | ш | F | L | 0 | S | W | Е | F | Ν | _ | L |
| Α | F | G  | Н      | J | K | Т | R | N | Е | S | Т | Е | Т | Υ |