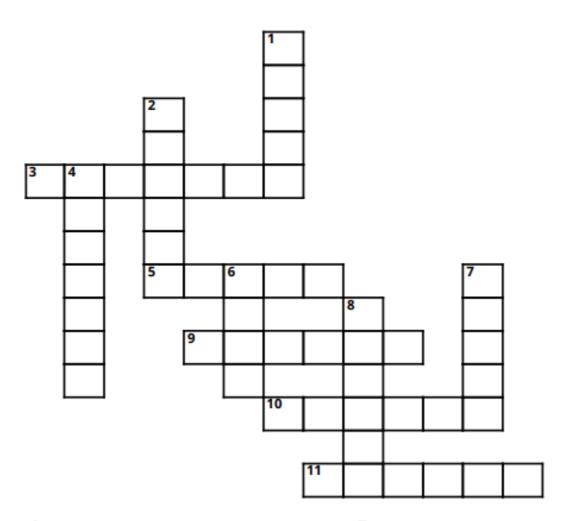

### Name the Landmark

Name the famous landmarks in the images below. You could also add the Country they are found in.

1.

2.

3.

4.

Page 8. Crossword

Page 9. Name the landmark

- 1. Leaning Tower of Pisa
- 2. The Great Pyramid of Giza
- 3. Great Wall of China
- 4. Taj Mahal